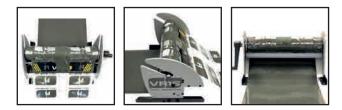

#### SAVE VALUABLE TIME

A Vinyl Remover strips your excess vinyl from any plotter and print'n cut job. Your Vinyl Remover can be mounted directly to worktables of wood and flatbed tables as RollsRoller with the use of our adaptor solutions.

Not only does your Vinyl Remover save up to 70 % of the stripping time – it also keeps your excess vinyl away from your cut out graphic while collecting all excess vinyl on a roll.

By using a Vinyl Remover you can be sure to avoid mistakes – you can even leave the machine in the middle of a job and answer your phone, without any damage to your cut out vinyl. Peeling vinyl has never been faster or easier!