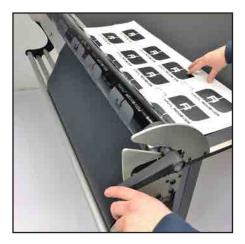

#### SAVE VALUABLE TIME

A Vinyl Remover strips your excess vinyl from any plotter and print'n cut job. Your Vinyl Remover can be mounted directly to worktables of wood and flatbed tables as RollsRoller with the use of our adaptor solutions.

Not only does your Vinyl Remover save up to 70 % of the stripping time – it also keeps your excess vinyl away from your cut out graphic while collecting all excess vinyl on a roll.

By using a Vinyl Remover you can be sure to avoid mistakes – you can even leave the machine in the middle of a job and answer your phone, without any damage to your cut out vinyl. Peeling vinyl has never been faster or easier!