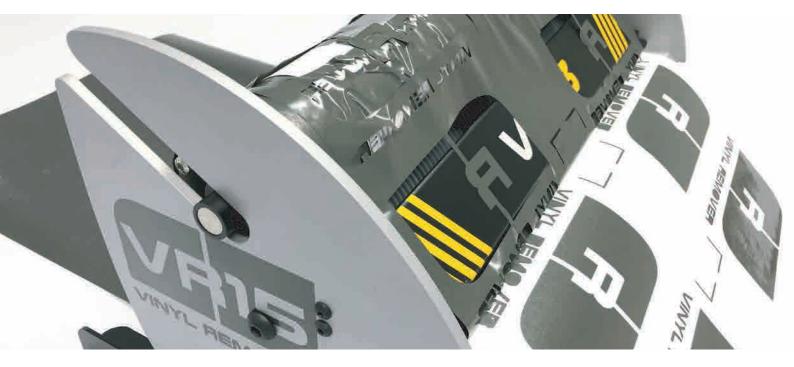

# WHAT IS A VINYL REMOVER?

#### SAVE VALUABLE TIME

A Vinyl Remover strips your excess vinyl from any plotter and print'n cut job. Your Vinyl Remover can be mounted directly to worktables of wood and flatbed tables as RollsRoller with the use of our adaptor solutions.

Not only does your Vinyl Remover save up to 70 % of the stripping time – it also keeps your excess vinyl away from your cut out graphic while collecting all excess vinyl on a roll.

By using a Vinyl Remover you can be sure to avoid mistakes – you can even leave the machine in the middle of a job and answer your phone, without any damage to your cut out vinyl. Peeling vinyl has never been faster or easier!