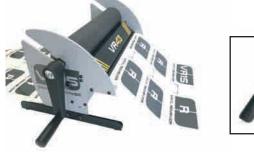

MEDIA ROLLER

Width: 43, 85, 143 & 170 cm The Mediaroller is now included with your vinylremover. Choose between 43, 85, 143 or 170 cm width.