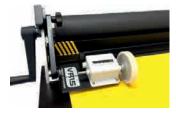

#### SAVE VALUABLE TIME

A Vinyl Remover strips your excess vinyl from any plotter and print'n cut job. Your Vinyl Remover can be mounted directly to worktables of wood and flatbed tables as RollsRoller with the use of our adaptor solutions.

Not only does your Vinyl Remover save up to 70 % of the stripping time – it also keeps your excess vinyl away from your cut out graphic while collecting all excess vinyl on a roll.

By using a Vinyl Remover you can be sure to avoid mistakes – you can even leave the machine in the middle of a job and answer your phone, without any damage to your cut out vinyl. Peeling vinyl has never been faster or easier!