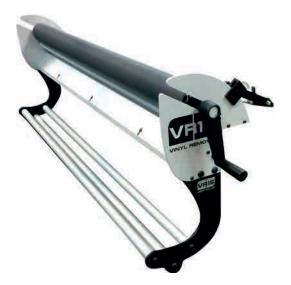

# WHAT IS A VINYL REMOVER?

#### SAVE VALUABLE TIME

A Vinyl Remover strips your excess vinyl from any plotter and print'n cut job. Your Vinyl Remover can be mounted directly to worktables of wood and flatbed tables as RollsRoller with the use of our adaptor solutions.

Not only does your Vinyl Remover save up to 70 % of the stripping time – it also keeps your excess vinyl away from your cut out graphic while collecting all excess vinyl on a roll.

By using a Vinyl Remover you can be sure to avoid mistakes – you can even leave the machine in the middle of a job and answer your phone, without any damage to your cut out vinyl. Peeling vinyl has never been faster or easier!