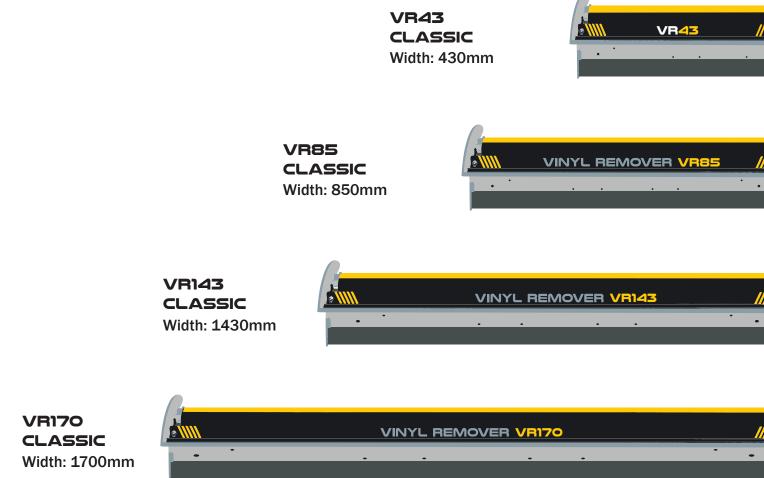

MEDIA ROLLER

Width: 43, 85, 143 & 170 cm The Mediaroller is now included with your vinylremover. Choose between 43, 85, 143 or 170 cm width.