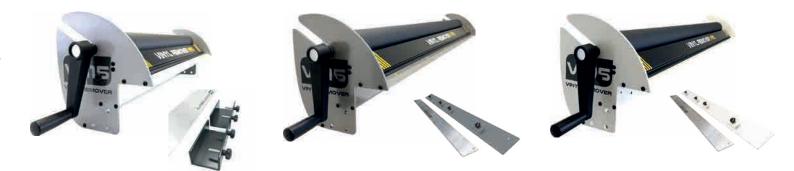

#### TABLE STAND

Fits all Vinyl Remover models. Can not be used in combination with the MEDIA ROLLER.

#### MEDIACOUNTER

Easy counting - By using the Mediacounter you always know how much media you use. Fits all Vinyl Remover models.

## ADAPTORS FOR YOUR VR

The flatbed adaptor allows you to mount your Vinyl Remover directly to your flatbed laminator - no matter if it's from RollsRoller, Roll-X or CWT.

FOR ROLLSROLLER\* Width: 143 & 170 cm FOR ROLL-X Width: 170 cm **FOR CWT** Width: 143 & 160 cm

\*RollsRoller Premium & Regular. Other RollsRoller models require the addition of a steel adaptor

Albuen 68-70, DK-6000 Kolding, Denmark +45 7734 5511 • mail@vikiallo.dk www.vikiallo.dk www.signhacks.com