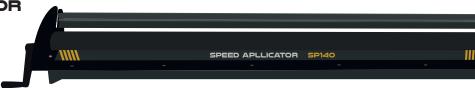

### SPEED APPLICATOR SP140

Work width: 1400 mm

Weight: 42 kg

Total length: 1800 mm