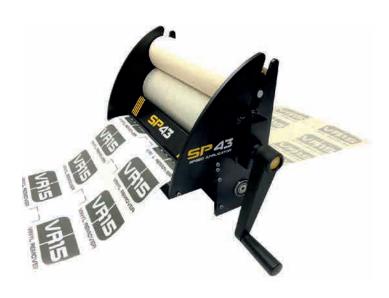

## SPEED APPLICATOR SP43

Work width: 430 mm

Weight: 19 kg

Total length: 630 mm