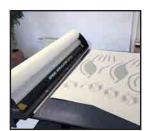

#### SAVE VALUABLE TIME

Applying masking tape onto vinyl has never been easier! Fast and easy, without wrinkles or bubbles. Despite its compact size, the Speed Applicator is fast and the most efficient machine of its kind.

The Speed Applicator can be mounted on your work table or on a flatbed laminator - you have always your application tape roll available!

#### THE ERGONOMIC SOLUTION

Protect your employees shoulders and back. The machine is operated by a handle, and can be operated by anyone.