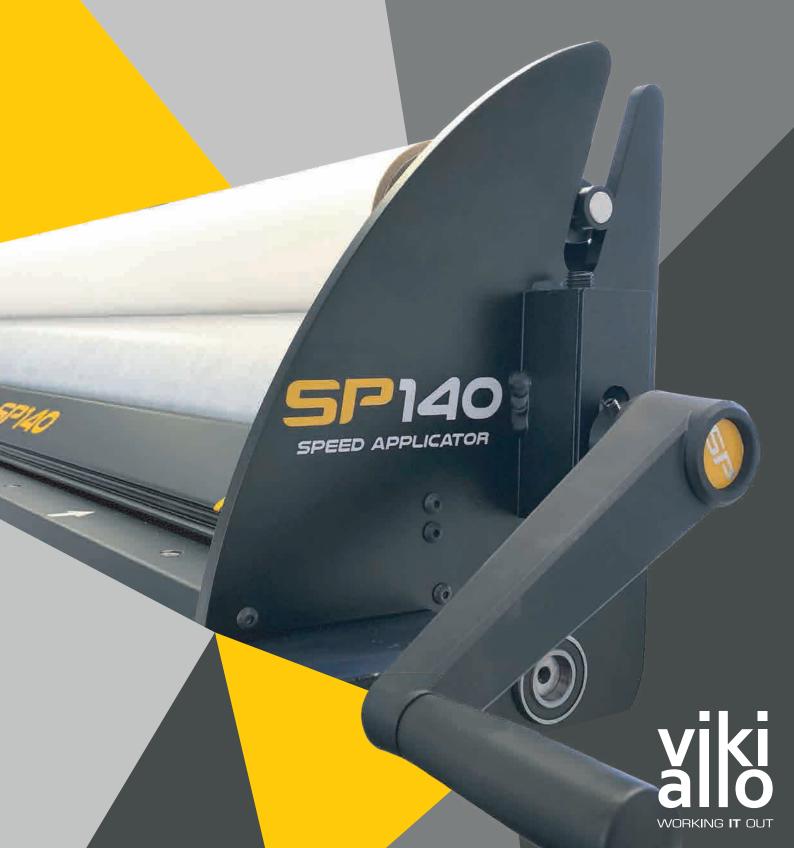

### SPEED APPLICATOR SP140

Work width: 1400 mm

Weight: 42 kg

Total length: 1800 mm