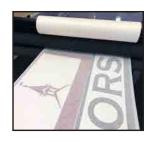

# THE PERFECT COMBINATION

Peel your job with the Vinyl Remover and then add application tape to your job with the Speed Applicator!

### **APPLICATE YOUR JOB**

Add the application tape on your job, nice and easy with your Speed Applicator.