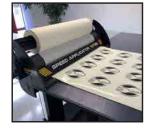

#### SAVE VALUABLE TIME

Applying masking tape onto vinyl has never been easier! Fast and easy, without wrinkles or bubbles. Despite its compact size, the Speed Applicator is fast and the most efficient machine of its kind.

#### TYPES OF VINYL

There are no limits to the types of vinyl you can apply with the Speed Applicator: cut texts, labels or other forms of print'n cut.