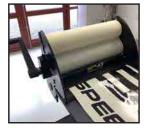

# THE PERFECT COMBINATION

Peel your job with the Vinyl Remover and then add application tape to your job with the Speed Applicator!

### **PEEL YOUR JOB**

Start by peeling your job with your Vinyl Remover.