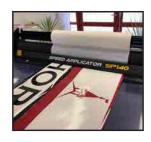

### SPEED APPLICATOR SP140

Work width: 1400 mm

Weight: 42 kg

Total length: 1800 mm

### **APPLICATE YOUR JOB**

Add the application tape on your job, nice and easy with your Speed Applicator.