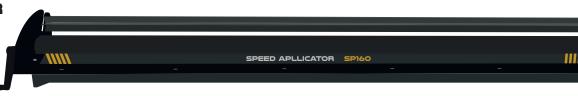

## SPEED APPLICATOR SP160

Work width: 1600 mm

Weight: 45 kg

Total length: 2000 mm