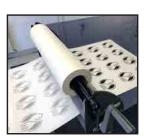

#### SAVE VALUABLE TIME

Applying masking tape onto vinyl has never been easier! Fast and easy, without wrinkles or bubbles. Despite its compact size, the Speed Applicator is fast and the most efficient machine of its kind.

#### TYPES OF VINYL

There are no limits to the types of vinyl you can apply with the Speed Applicator: cut texts, labels or other forms of print'n cut.