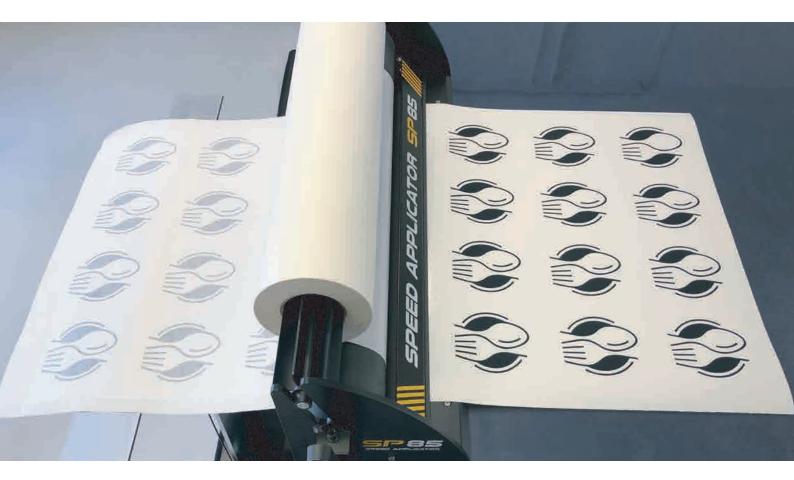

## SPEED APPLICATOR SP85

Work width: 850 mm

Weight: 35 kg

Total length: 1050 mm

#### TYPES OF VINYL

There are no limits to the types of vinyl you can apply with the Speed Applicator: cut texts, labels or other forms of print'n cut.