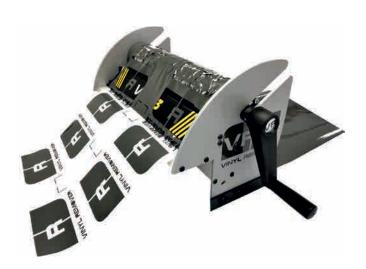

# THE PERFECT COMBINATION

Peel your job with the Vinyl Remover and then add application tape to your job with the Speed Applicator!

### **PEEL YOUR JOB**

Start by peeling your job with your Vinyl Remover.

### **APPLICATE YOUR JOB**

Add the application tape on your job, nice and easy with your Speed Applicator.