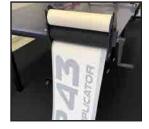

## SPEED APPLICATOR SP43

Work width: 430 mm

Weight: 19 kg

Total length: 630 mm

### **APPLICATE YOUR JOB**

Add the application tape on your job, nice and easy with your Speed Applicator.